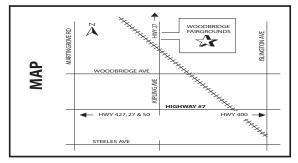

# l Fine Thyme to Lime

WOODBRIDGE FAIR GROUNDS

100 Porter Avenue, Woodbridge (Kipling & HWY 7)